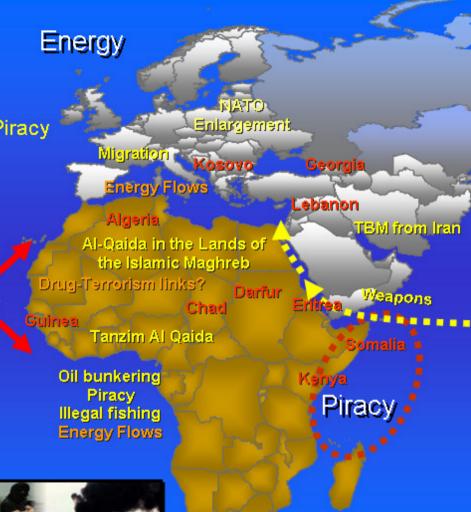

- Few Regional Security Structures
- Drug / Human Trafficking / Illegal Weapons / Piracy

**Drugs** 

- Weak Governance in Some Countries
- · Energy Security at Risk
- Balkans
- Iran