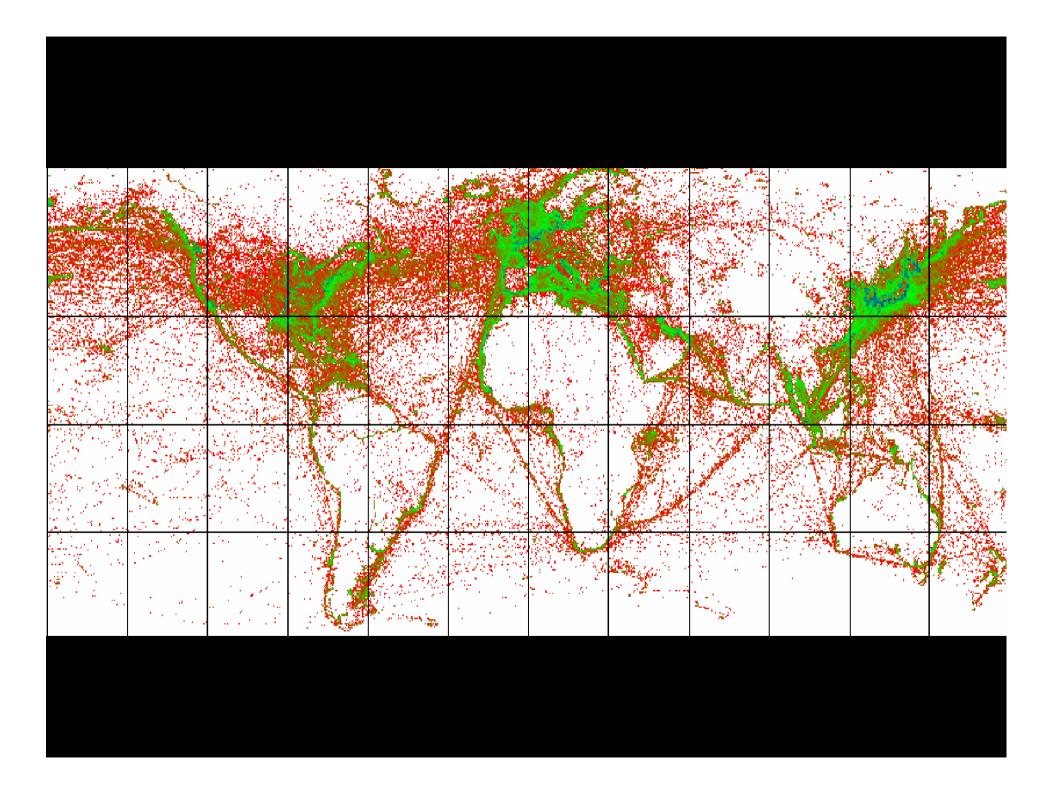

#### The Threat of Sea-based Crime

- Globalised damage
- The Unity of The Ocean
  - The unity of the Ocean is the simple physical fact underlying the dominant value of sea-power in the modern globe-wide world (Mackinder, 1914)