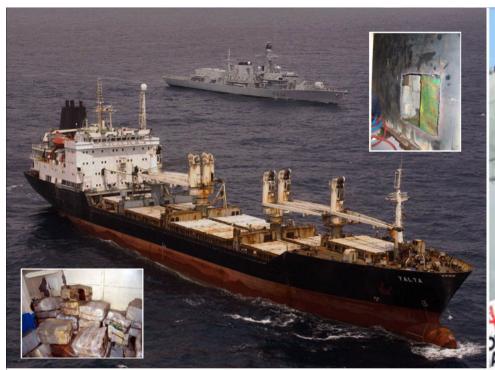

# Crime at Sea: Solutions and Challenges

- Prosecution of Perpetrators
- ...And of financiers and sponsors
- Security Sector Reform?