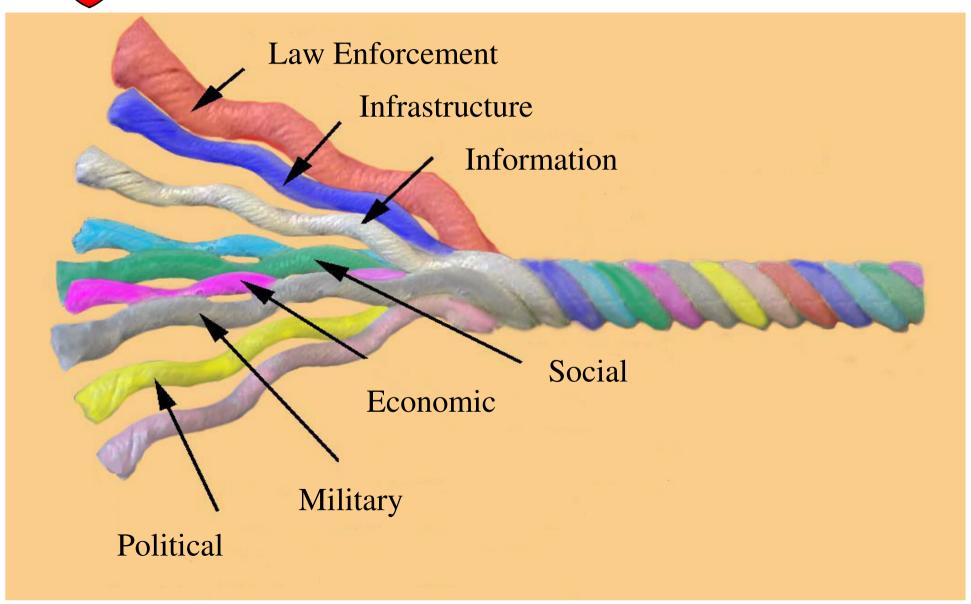

### Good Order at Sea; Revisiting the Imperative

**Professor Geoffrey Till** 

KCL Corbett Centre, KCL at the UK
Defence Academy:
Maritime Security Programme, RSIS, NTU





#### Threats to the System

- Inherent weaknesses
- Catastrophic events
- Inter-state war
- Attack by hostile forces
- Disorder ashore and at sea

## Complexity!

#### The Threat of Sea-based Crime

- Globalised damage
- The Unity of The Ocean
  - The unity of the Ocean is the simple physical fact underlying the dominant value of sea-power in the modern globe-wide world (Mackinder, 1914)

#### The Threat of Sea-based Crime

- National responses not enough
- Holistic ones necessary



## NATO's Comprehensive Approach: The Twisted Rope



# Crime at Sea: Solutions and Challenges

- Prosecution of Perpetrators
- ...And of financiers and sponsors
- Security Sector Reform?

## But how serious actually is 'bad order at sea?

- The Individual Level
- The Threat to the State
  - Narco states
  - Illegitimacy
  - Opportunity costs
- The Threat to the System
- Scale?

#### **Enforcement Problems**

- Enormous rewards
- Resources and the sea space.
- Multi-modal formats
- Legal constraints

#### **Enforcement Problems**

- Differing priorities
- Diversity
- Vested Interests

# Maritime Security: Maintaining Good Order at Sea









#### The Naval/CG Contribution:

- Intelligence -Surveillance and MDA
- Assets and the capacity to intercept
- Organisation
- Capacity-building

# The Naval/CG Contribution: Requirements and Choices